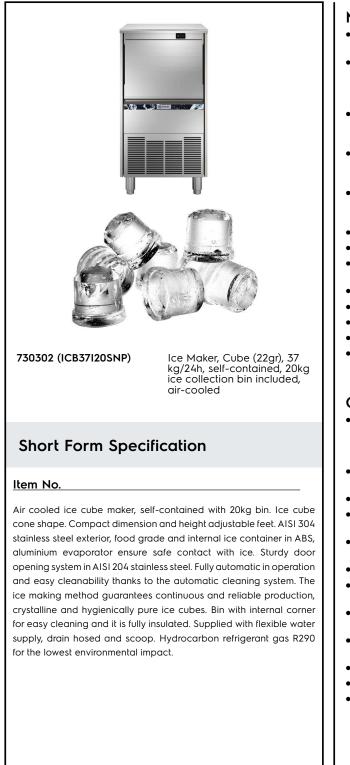

Ice Makers Ice Cuber (22gr), 37kg/24h, 20kg bin, air-cooled

| ITEM #       |  |  |
|--------------|--|--|
| MODEL #      |  |  |
| NAME #       |  |  |
| <u>SIS #</u> |  |  |
| AIA #        |  |  |

#### Main Features

- The ice making method guarantees a continuous and reliable production.
- Easy cleanability guaranteed by an automatic system: the cleaning switch activate the circulation and the rinse of water; at the end of the cycle just swithed again to start producing ice.
- The ice-making method (spray layering) guarantees crystalline, compact, hygienically pure ice cubes that are resistant to melting.
- Water consumption and productivity calculated using 15°C water temperature and 21°C ambient temperature.
- Compact dimensions of the ice cubers make them highly suitable for any location, particularly those where space is at a premium.
- Ice cube cone shape.
- Fully automatic in operation.
- Rounded internal corners of the bin assure ease of cleaning.
- Food grade ABS interior.
- Suitable for gravity drain only.
- Bin included.
- Compliant to CE requirements for safety.
- The innovative anti-scale spray system with flexible nozzles avoids limescale deposits through small vibrations.

### Construction

- Reliability guaranteed by the quality of the construction materials used (front, top and sides in 304 AISI stainless steel) and the sophisticated product and process technology involved.
- The sprayers are easy to take away, permit a simple flowing and prevent limestone formation.
- AISI 304 stainless steel exterior.
- Aluminium evaporator ensures a safe contact with ice.
- Sturdy door opening system made in AISI 304 stainless steel.
- Internal ice containers in ABS.
- Hygienical plastic spray arms removable without the use of tools.
- Supplied with flexible water supply, drain hoses and scoop.
- Easy access to the main components for maintenance.
- ON-OFF rocker switch.
- Adjustable 105-155mm feet.
- Plug as standard (schuko type).

## Sustainability

- Hydrocarbon refrigerant gas R290 for the lowest environmental impact (GWP=3) CFC and HCFC free.
- Reduced energy consumption by fully insulated storage bin.