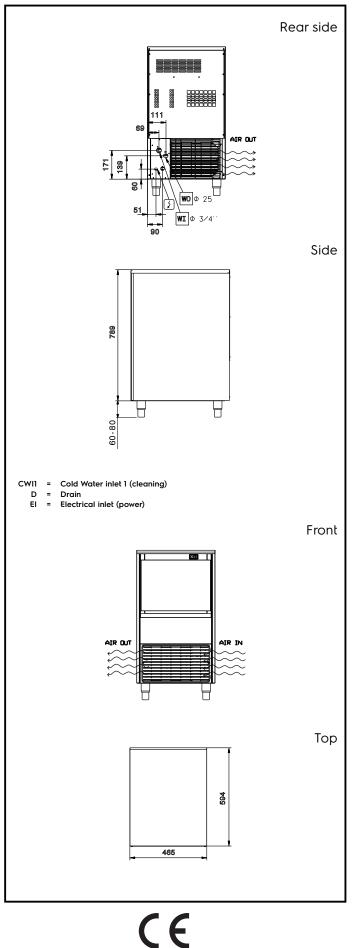

## Electric

| Supply voltage:<br>730302 (ICB37I20SNP)<br>Electrical power max.:                                                                     | 220-240 V/1N ph/50 Hz<br>0.38 kW                                  |  |
|---------------------------------------------------------------------------------------------------------------------------------------|-------------------------------------------------------------------|--|
| Capacity:                                                                                                                             |                                                                   |  |
| Bin capacity:                                                                                                                         | ISO 9001; ISO 14001 kg                                            |  |
| Key Information:                                                                                                                      |                                                                   |  |
| External dimensions, Width:<br>External dimensions, Depth:<br>External dimensions, Height:<br>Net weight:<br>Output:<br>Kind of cube: | 465 mm<br>595 mm<br>849 mm<br>45 kg<br>37 kg/day<br>Ice Cube 22 g |  |
| Sustainability                                                                                                                        |                                                                   |  |
| Refrigerant type:<br>Refrigerant weight:<br>Water consumption:                                                                        | R290<br>110 g<br>4 lt/hr                                          |  |